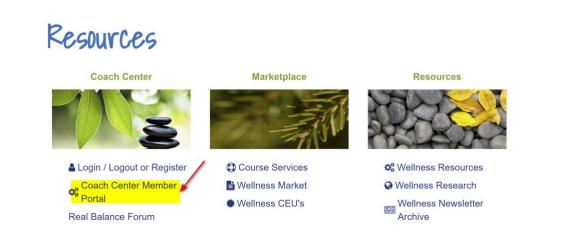

# **To Access the Foundation Class Materials**

2. Select and click on Resources at the top right of the screen

3. Click on Coach Center Member Portal

4. Scroll down to the box below your name and click on Foundation Class Materials