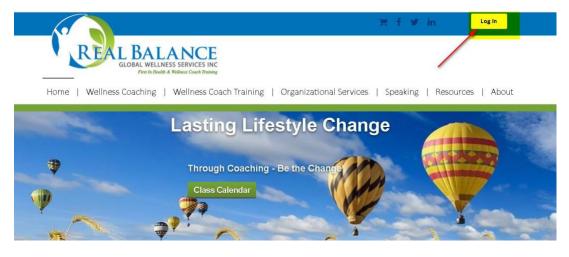

# How to Assess: Your Foundation Class Materials, Your Class Forum for Class Recordings & Dr. Arloski's Coaching Demos

1. Login to the Real Balance website

# **To Access the Foundation Class Materials**

2. Select and click on Resources at the top right of the screen

3. Click on Coach Center Member Portal

4. Scroll down to the box below your name and click on Foundation Class Materials