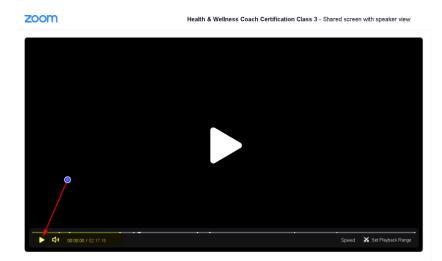

5. Click on the link to the desired recording.

6. When the recording launches click on the arrow to start. Sometimes the Zoom recording begins before the start of the class. You may need to fast forward until you see the PowerPoint and hear speaking.