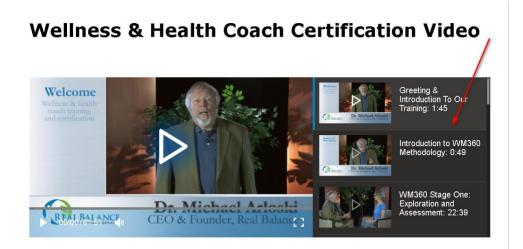

# To Access Dr. Arloski's Coaching Demos

1. From the box below your name click on Forum

1. Scroll down to the links to the Coaching Demos:

- 2. All of the videos are listed on the right (where the arrow is pointing. Scroll through to select the one you want to watch
- 3. Click on the desired video name to launch it