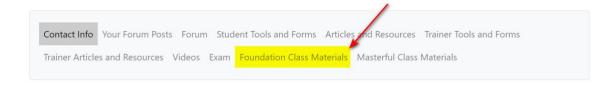

# **To Access the Foundation Class Materials**

2. Select and click on Resources at the top right of the screen

3. Click on Coach Center Member Portal

4. Scroll down to the box below your name and click on Foundation Class Materials

5. Select the link to the desired class