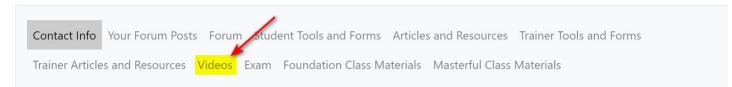

# To Access Your Class Forum with Class Recordings

1. From the box below your name click on Forum

| Contact Info    | Your Forum Post  | s Forum  | Stud | ent Tools and Forms | Article  | s and Resources | Trainer Tools and Forms |
|-----------------|------------------|----------|------|---------------------|----------|-----------------|-------------------------|
| Trainer Article | es and Resources | Videos E | xam  | Foundation Class M  | aterials | Masterful Class | Materials               |