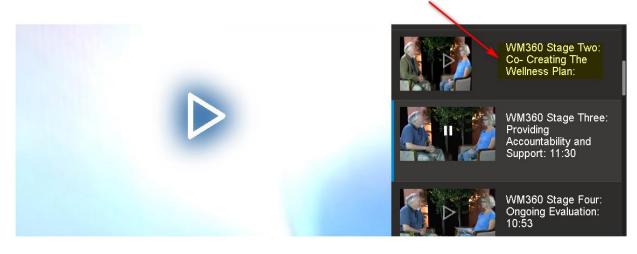

# To Access Dr. Arloski's Coaching Demos

1. From the box below your name click on Forum

1. Scroll down to the links to the Coaching Demos:

- 2. All of the videos are listed on the right (where the arrow is pointing. Scroll through to select the one you want to watch
- 3. Click on the desired video name to launch it