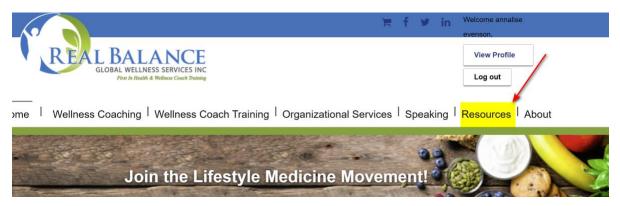

# **To Access the Foundation Class Materials**

2. Select and click on Resources at the top right of the screen

3. Click on Coach Center Member Portal

4. Scroll down to the box below your name and click on Foundation Class Materials

# To Access Your Class Forum with Class Recordings

1. From the box below your name click on Forum

| Contact Info    | Your Forum Post  | s Forum  | Stud | ent Tools and Forms | Article  | s and Resources | Trainer Tools and Forms |
|-----------------|------------------|----------|------|---------------------|----------|-----------------|-------------------------|
| Trainer Article | es and Resources | Videos E | xam  | Foundation Class M  | aterials | Masterful Class | Materials               |